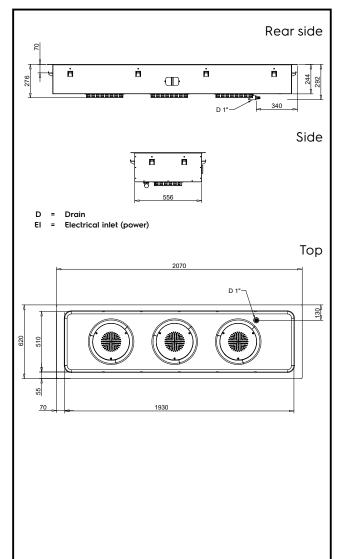

## Drop-In Drop-in bain-marie, air ventilated, with one well (6 GN container capacity)

| Electric                                                                                                                                                                                                                        |                                                                                                                       |
|---------------------------------------------------------------------------------------------------------------------------------------------------------------------------------------------------------------------------------|-----------------------------------------------------------------------------------------------------------------------|
| Supply voltage:<br>341013 (D03H6)<br>Electrical power max.:                                                                                                                                                                     | 220-240 V/1N ph/50/60 Hz<br>3.13 kW                                                                                   |
| Key Information:                                                                                                                                                                                                                |                                                                                                                       |
| External dimensions, Width:<br>External dimensions, Depth:<br>External dimensions, Height:<br>Net weight:<br>Shipping weight:<br>Shipping height:<br>Shipping width:<br>Shipping depth:<br>Shipping volume:<br>Set temperature: | 2070 mm<br>620 mm<br>276 mm<br>50.4 kg<br>76 kg<br>500 mm<br>700 mm<br>2200 mm<br>0.77 m <sup>3</sup><br>+75 / +85 °C |
| Sustainability                                                                                                                                                                                                                  |                                                                                                                       |