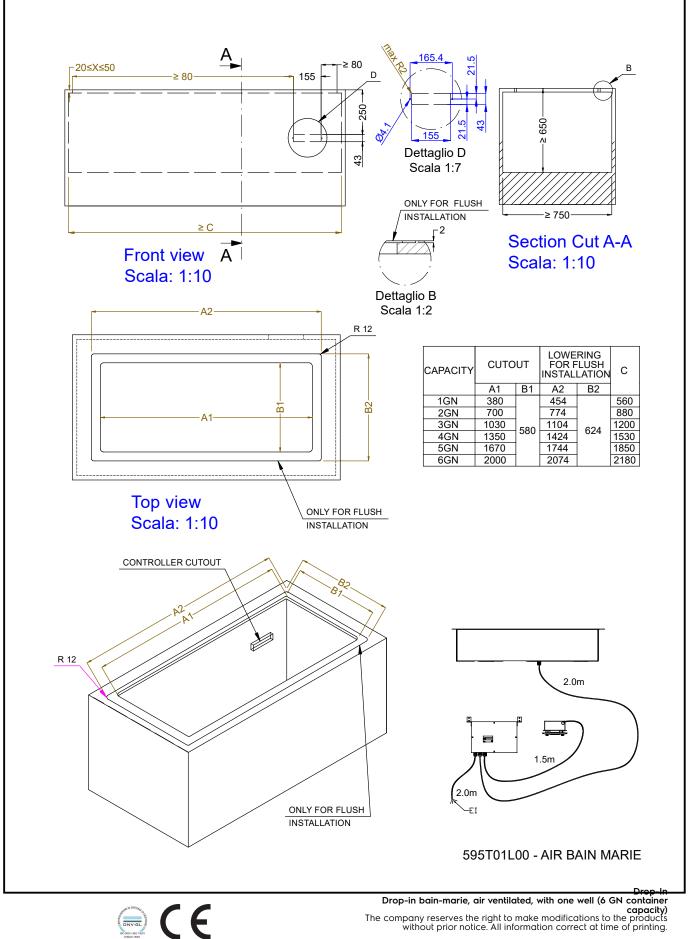

Drop-In Drop-in bain-marie, air ventilated, with one well (6 GN container capacity)

| ITEM #  |      |      |
|---------|------|------|
| MODEL # | <br> | <br> |
| NAME #  |      |      |
| SIS #   |      |      |
| AIA #   |      |      |
|         |      |      |